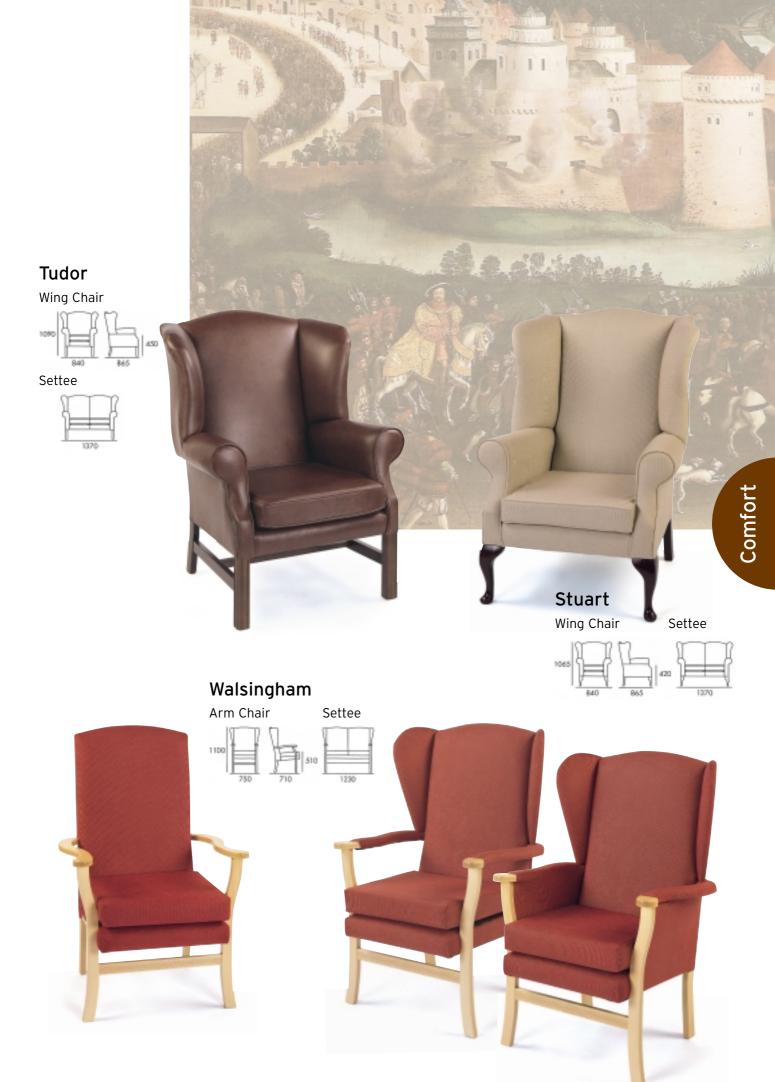

Tub chairs & sofas to **PELOX** & unwind

Scatter cushions optional extra

High seat chairs & settees for COMPORT & support

High seat chairs & settees for COMPORT & support