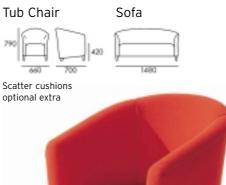

# Richmond

Standard Chair

Arm Chair

Suffolk

Essex Tub Chair

Arm Chair

Gardiner Tub Chair

Tub chairs & sofas to **PELOX** & unwind

Tub chairs & sofas to **PELOX** & unwind

Scatter cushions optional extra

High seat chairs & settees for COMPORT & support

High seat chairs & settees for COMPORT & support