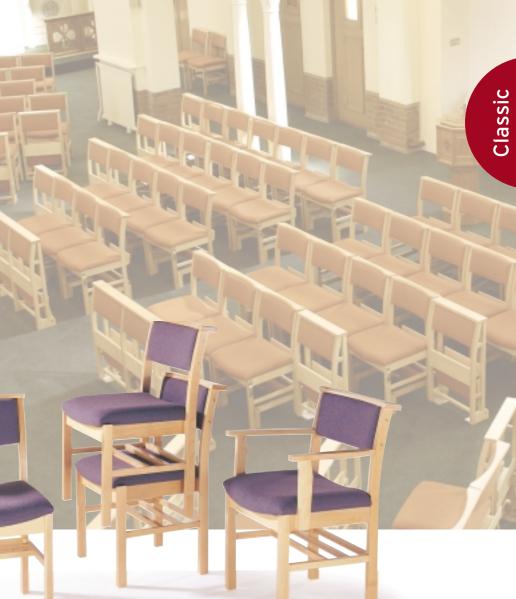

Chairs & settees for a CLOSSIC look

# Wolsey

Standard Chair

**Cecil** Standard Chair

Arm Chair

Classic

Chairs & settees for a CLOSSIC look