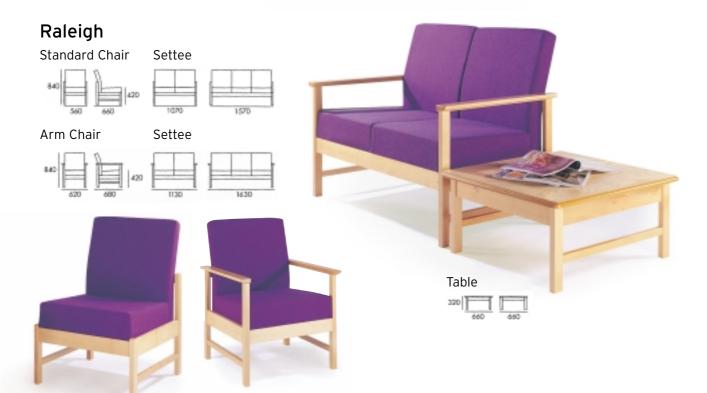

truct our frames from hardwood using traditional methods using both mortice and tenon and ribbed dowel joints which are stapled and glued to ensure the strongest possible machine joints.

All foams used are combustion-modified and all fabrics conform to BS 5852 part 2; ignition source Crib 5.

### Our promise

All Camelot products are guaranteed for 12 months from date of purchase against any manufacturing faults arising from normal usage.

# Choice

All of our chairs can be upholstered in a wide variety of contract flame retardant fabrics and our frames are polished with a natural wood finish as standard.

You may also choose from any of the wood finishes shown here.











Chairs & settees for a CLOSSIC look

# Wolsey

Standard Chair









**Cecil** Standard Chair



Arm Chair





Classic

Chairs & settees for a CLOSSIC look

# More

Arm Chair







# Middleton

Standard Chair



Stacking Chair



Arm Chair





### Monmouth

Standard Chair



Stacking Chair



Arm Chair





# Richmond

Standard Chair



Arm Chair

















Suffolk



Essex Tub Chair







Arm Chair



Gardiner Tub Chair



Tub chairs & sofas to **PELOX** & unwind









Tub chairs & sofas to **PELOX** & unwind



Scatter cushions optional extra



High seat chairs & settees for COMPORT & support





High seat chairs & settees for COMPORT & support

# <complex-block>





# Talbot

Arm Chair High back





# Brandon







Dining furniture with elegance & style

# Marlowe







# Howard



Also available with skids





Cromwell Standard Chair Arm Chair

Also available with skids