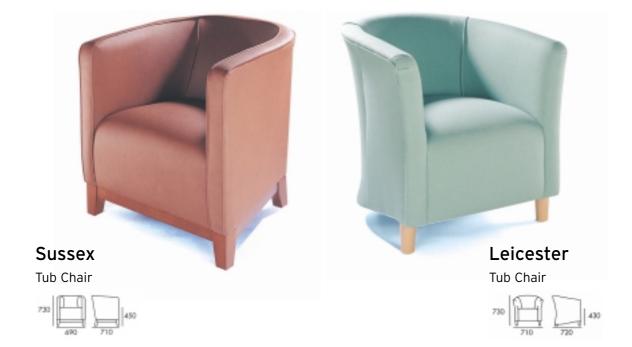

# Richmond

Standard Chair

Arm Chair

Suffolk

Essex Tub Chair

Arm Chair

Gardiner Tub Chair

Tub chairs & sofas to **PELOX** & unwind

Tub chairs & sofas to **PELOX** & unwind

Scatter cushions optional extra

High seat chairs & settees for COMPORT & support

High seat chairs & settees for COMPORT & support