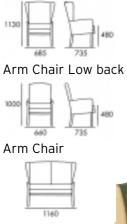

You may also choose from any of the wood finishes shown here.











Chairs & settees for a CLOSSIC look

# Wolsey

Standard Chair









**Cecil** Standard Chair



Arm Chair





Classic

Chairs & settees for a CLOSSIC look

# More

Arm Chair







# Middleton

Standard Chair



Stacking Chair



Arm Chair





### Monmouth

Standard Chair



Stacking Chair



Arm Chair





# Richmond

Standard Chair



Arm Chair

















Suffolk



Essex Tub Chair







Arm Chair



Gardiner Tub Chair



Tub chairs & sofas to **PELOX** & unwind









Tub chairs & sofas to **PELOX** & unwind



Scatter cushions optional extra



High seat chairs & settees for COMPORT & support





High seat chairs & settees for COMPORT & support

# <complex-block>





# Talbot

Arm Chair High back





# Brandon







Dining furniture with elegance & style

# Marlowe







# Howard



Also available with skids





Cromwell Standard Chair Arm Chair

Also available with skids





### Pembroke

### Lounge Range

- 2 door bookcase
- Square coffee table
- TV/DVD unit
- TV/DVD corner unit
- 2 door corner unit
- Magazine table











### Dining Range

- 2 door bureau bookcase
- Hi-fi unit
- 2 door dresser
- 3 door dresser
- Sideboard
- Ladder back chair
- Ladder back arm chair
- Oval extending refectory table











Camelot Furniture Ltd. Aizlewood's Mill, Nursery Street, Sheffield S3 8GG. Tel: 0114 282 3353 Fax: 0114 282 3354 Email: info@camelotfurniture.co.uk www.camelotfurniture.co.uk