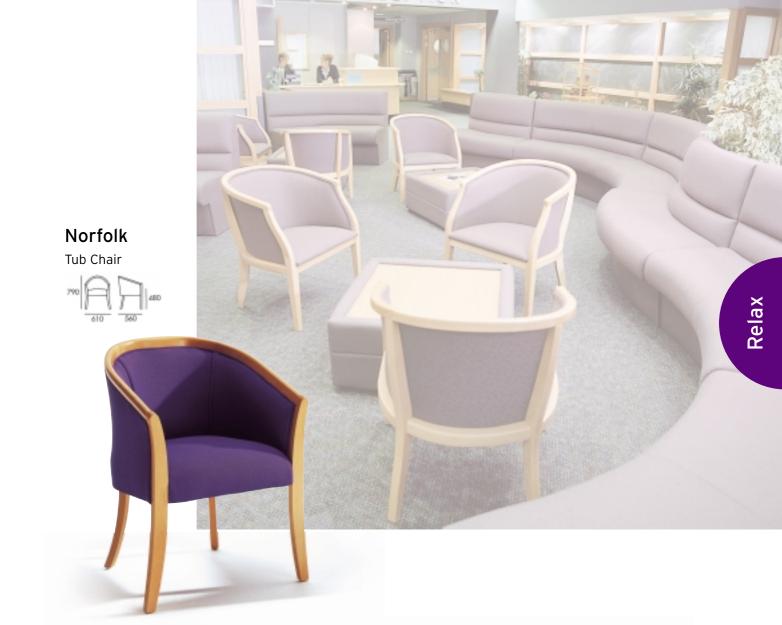

# Richmond

Standard Chair

Arm Chair

Suffolk

Essex Tub Chair

Arm Chair

Gardiner Tub Chair

Tub chairs & sofas to **PELOX** & unwind

Tub chairs & sofas to **PELOX** & unwind

Scatter cushions optional extra

High seat chairs & settees for COMPORT & support

High seat chairs & settees for COMPORT & support