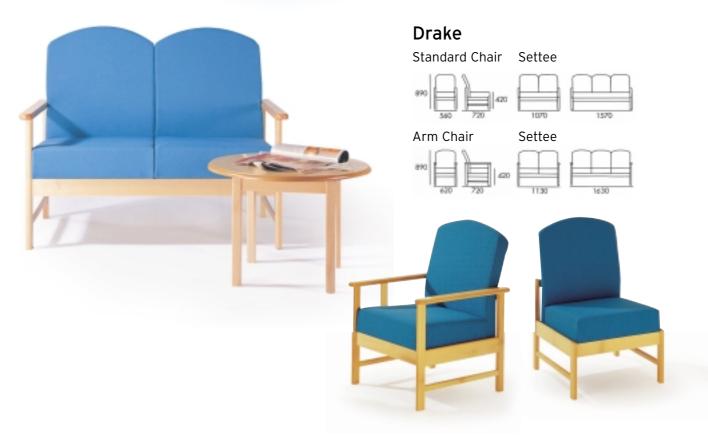

Tub chairs & sofas to **PELOX** & unwind

Scatter cushions optional extra

High seat chairs & settees for COMPORT & support

High seat chairs & settees for COMPORT & support