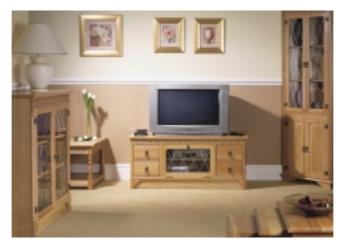

### Lounge Range

- 2 door bookcase
- Square coffee table
- TV/DVD unit
- TV/DVD corner unit
- 2 door corner unit
- Magazine table