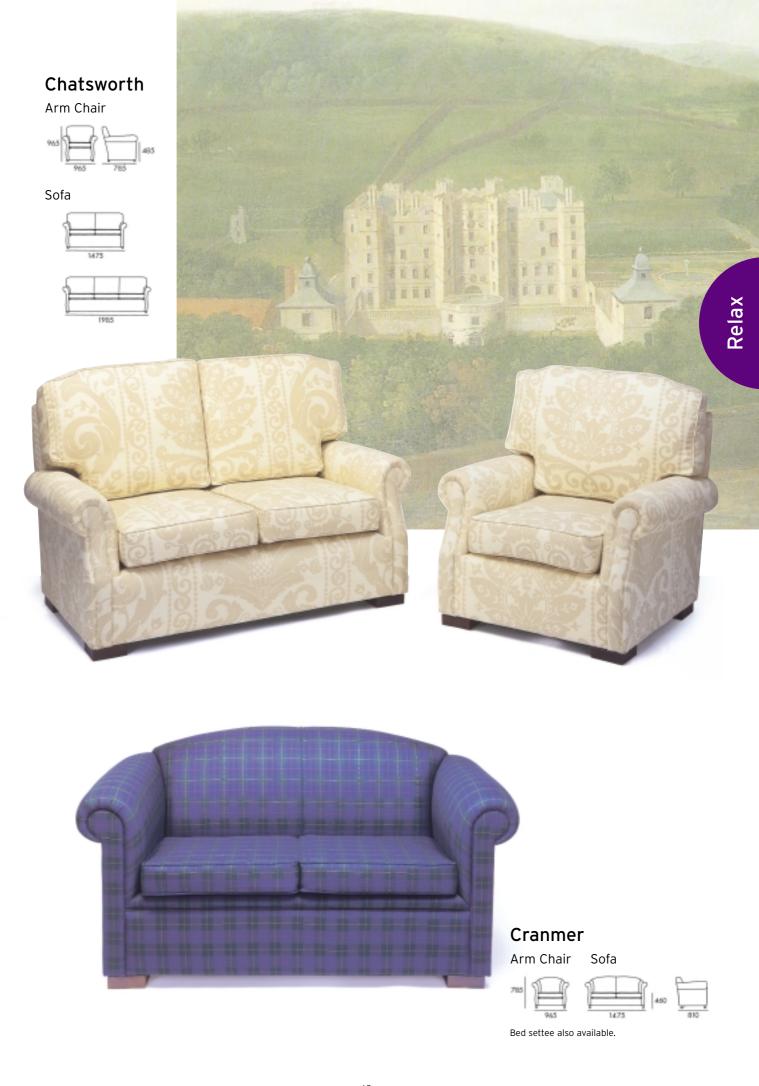

Tub chairs & sofas to **PELOX** & unwind

Scatter cushions optional extra

High seat chairs & settees for COMPORT & support

High seat chairs & settees for COMPORT & support