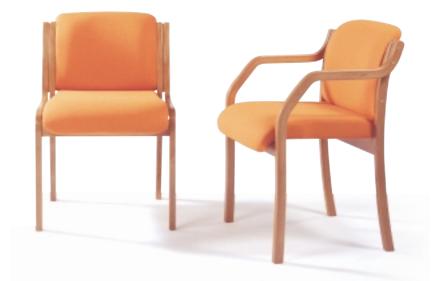

# Middleton

Standard Chair

Stacking Chair

Arm Chair

### Monmouth

Standard Chair

Stacking Chair

Arm Chair