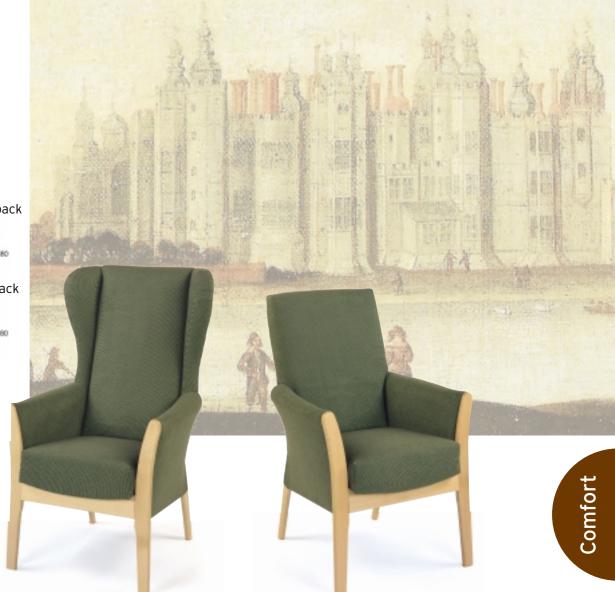

Tub chairs & sofas to **PELOX** & unwind

Scatter cushions optional extra

High seat chairs & settees for COMPORT & support

High seat chairs & settees for COMPORT & support

# <complex-block>