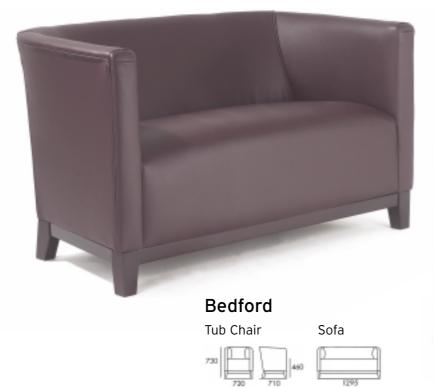

# Richmond

Standard Chair

Arm Chair

Suffolk

Essex Tub Chair

Arm Chair

Gardiner Tub Chair

Tub chairs & sofas to **PELOX** & unwind

Tub chairs & sofas to **PELOX** & unwind

Scatter cushions optional extra

High seat chairs & settees for COMPORT & support

High seat chairs & settees for COMPORT & support