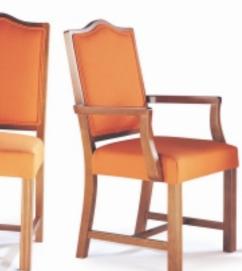

Chairs & settees for a CLOSSIC look

# Wolsey

Standard Chair

**Cecil** Standard Chair

Arm Chair

Classic

Chairs & settees for a CLOSSIC look