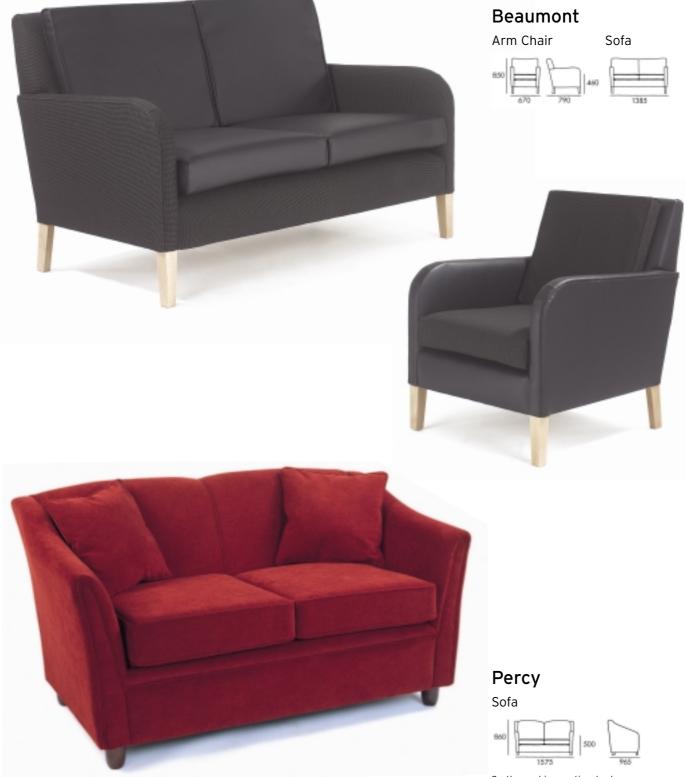

Tub chairs & sofas to **PELOX** & unwind

Scatter cushions optional extra

High seat chairs & settees for COMPORT & support

High seat chairs & settees for COMPORT & support