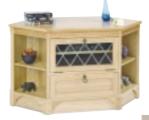

### Lounge Range

- 2 door bookcase
- Square coffee table
- TV/DVD unit
- TV/DVD corner unit
- 2 door corner unit
- Magazine table