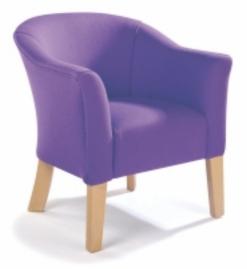

# Richmond

Standard Chair

Arm Chair

Suffolk

Essex Tub Chair

Arm Chair

Gardiner Tub Chair

Tub chairs & sofas to **PELOX** & unwind

Tub chairs & sofas to **PELOX** & unwind

Scatter cushions optional extra

High seat chairs & settees for COMPORT & support

High seat chairs & settees for COMPORT & support