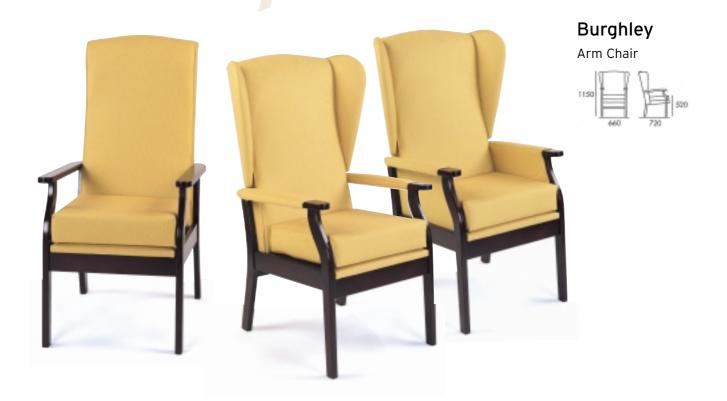

Tub chairs & sofas to **PELOX** & unwind

Scatter cushions optional extra

High seat chairs & settees for COMPORT & support

High seat chairs & settees for COMPORT & support