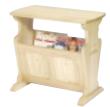

### Lounge Range

- 2 door bookcase
- Square coffee table
- TV/DVD unit
- TV/DVD corner unit
- 2 door corner unit
- Magazine table