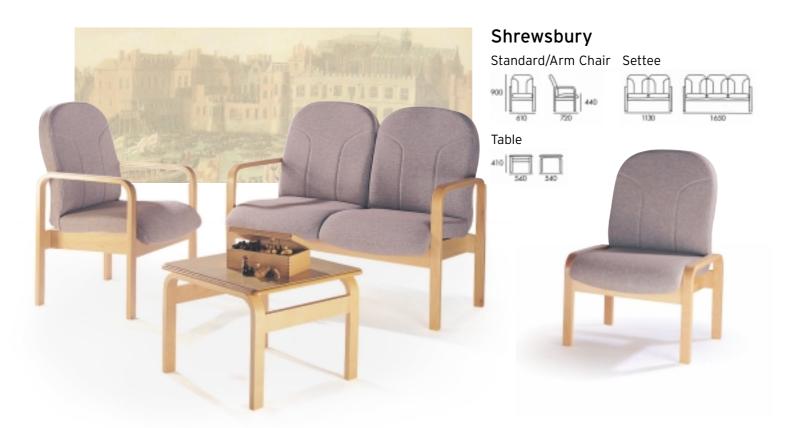

ity.

### Quality

We select timber from only the finest British and European environmentally sound sources and construct our frames from hardwood using traditional methods using both mortice and tenon and ribbed dowel joints which are stapled and glued to ensure the strongest possible machine joints.

All foams used are combustion-modified and all fabrics conform to BS 5852 part 2; ignition source Crib 5.

### Our promise

All Camelot products are guaranteed for 12 months from date of purchase against any manufacturing faults arising from normal usage.

# Choice

All of our chairs can be upholstered in a wide variety of contract flame retardant fabrics and our frames are polished with a natural wood finish as standard.

You may also choose from any of the wood finishes shown here.











Chairs & settees for a CLOSSIC look

# Wolsey

Standard Chair









**Cecil** Standard Chair



Arm Chair





Classic

Chairs & settees for a CLOSSIC look

# More

Arm Chair







# Middleton

Standard Chair



Stacking Chair



Arm Chair





### Monmouth

Standard Chair



Stacking Chair



Arm Chair





# Richmond

Standard Chair



Arm Chair

















Suffolk



Essex Tub Chair







Arm Chair



Gardiner Tub Chair



Tub chairs & sofas to **PELOX** & unwind









Tub chairs & sofas to **PELOX** & unwind



Scatter cushions optional extra



High seat chairs & settees for COMPORT & support





High seat chairs & settees for COMPORT & support

# <complex-block>





# Talbot

Arm Chair High back





# Brandon







Dining furniture with elegance & style

# Marlow