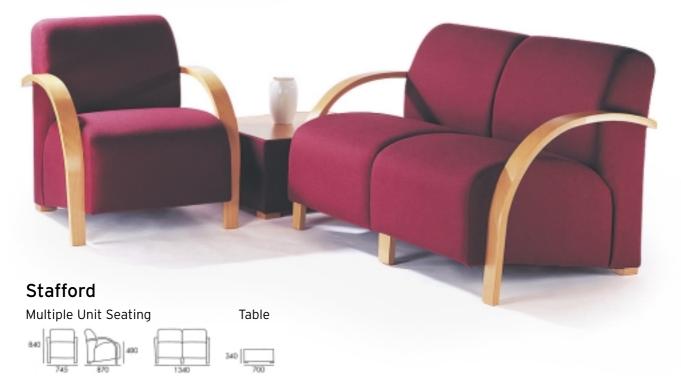

y.

### Quality

We select timber from only the finest British and European environmentally sound sources and construct our frames from hardwood using traditional methods using both mortice and tenon and ribbed dowel joints which are stapled and glued to ensure the strongest possible machine joints.

All foams used are combustion-modified and all fabrics conform to BS 5852 part 2; ignition source Crib 5.

### Our promise

All Camelot products are guaranteed for 12 months from date of purchase against any manufacturing faults arising from normal usage.

# Choice

All of our chairs can be upholstered in a wide variety of contract flame retardant fabrics and our frames are polished with a natural wood finish as standard.

You may also choose from any of the wood finishes shown here.











Chairs & settees for a CLOSSIC look

# Wolsey

Standard Chair









**Cecil** Standard Chair



Arm Chair





Classic

Chairs & settees for a CLOSSIC look

# More

Arm Chair







# Middleton

Standard Chair



Stacking Chair



Arm Chair





### Monmouth

Standard Chair



Stacking Chair



Arm Chair





# Richmond

Standard Chair



Arm Chair

















Suffolk



Essex Tub Chair







Arm Chair



Gardiner Tub Chair



Tub chairs & sofas to **PELOX** & unwind









Tub chairs & sofas to **PELOX** & unwind



Scatter cushions optional extra



High seat chairs & settees for COMPORT & support





High seat chairs & settees for COMPORT & support

# <complex-block>





# Talbot

Arm Chair High back





# Brandon







Dining furniture with elegance & style

# Marlowe