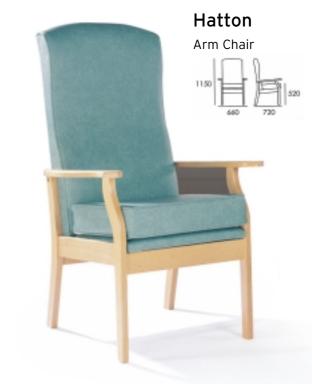

Tub chairs & sofas to **PELOX** & unwind

Scatter cushions optional extra

High seat chairs & settees for COMPORT & support

High seat chairs & settees for COMPORT & support