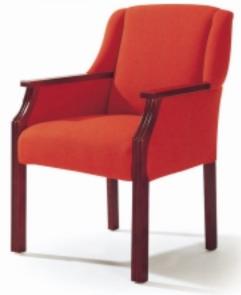

Chairs & settees for a CLOSSIC look

# Wolsey

Standard Chair

**Cecil** Standard Chair

Arm Chair

Classic

Chairs & settees for a CLOSSIC look