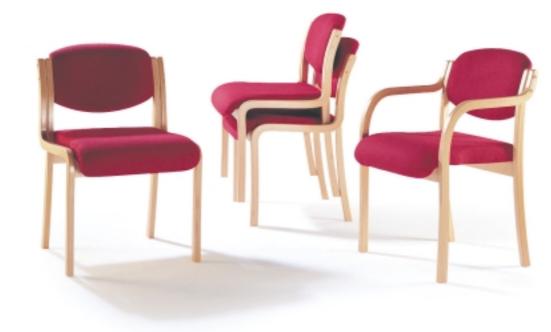

Chairs & settees for a CLOSSIC look

# Wolsey

Standard Chair

**Cecil** Standard Chair

Arm Chair

Classic

Chairs & settees for a CLOSSIC look