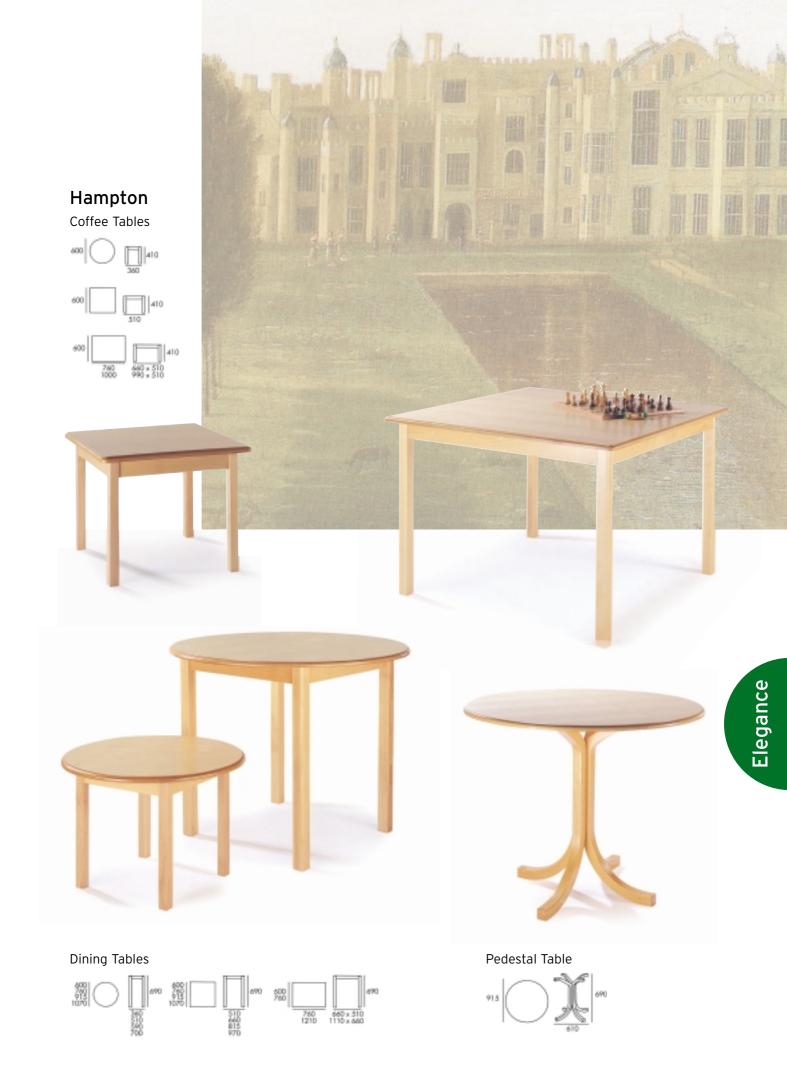

Classic

Chairs & settees for a CLOSSIC look

# More

Arm Chair







# Middleton

Standard Chair



Stacking Chair



Arm Chair





### Monmouth

Standard Chair



Stacking Chair



Arm Chair





# Richmond

Standard Chair



Arm Chair

















Suffolk



Essex Tub Chair







Arm Chair



Gardiner Tub Chair



Tub chairs & sofas to **PELOX** & unwind









Tub chairs & sofas to **PELOX** & unwind



Scatter cushions optional extra



High seat chairs & settees for COMPORT & support





High seat chairs & settees for COMPORT & support

# <complex-block>





# Talbot

Arm Chair High back





# Brandon







Dining furniture with elegance & style

# Marlowe







# Howard



Also available with skids





Cromwell Standard Chair Arm Chair

Also available with skids





### Pembroke

### Lounge Range

- 2 door bookcase
- Square coffee table
- TV/DVD unit
- TV/DVD corner unit
- 2 door corner unit
- Magazine table











### Dining Range

- 2 door bureau bookcase
- Hi-fi unit
- 2 door dresser
- 3 door dresser
- Sideboard
- Ladder back chair
- Ladder back arm chair
- Oval extending refectory table











Camelot Furniture Ltd. Aizlewood's Mill, Nursery Street, Sheffield S3 8GG. Tel: 0114 282 3353 Fax: 0114 282 3354 Email: info@camelotfurniture.co.uk www.camelotfurniture.co.uk