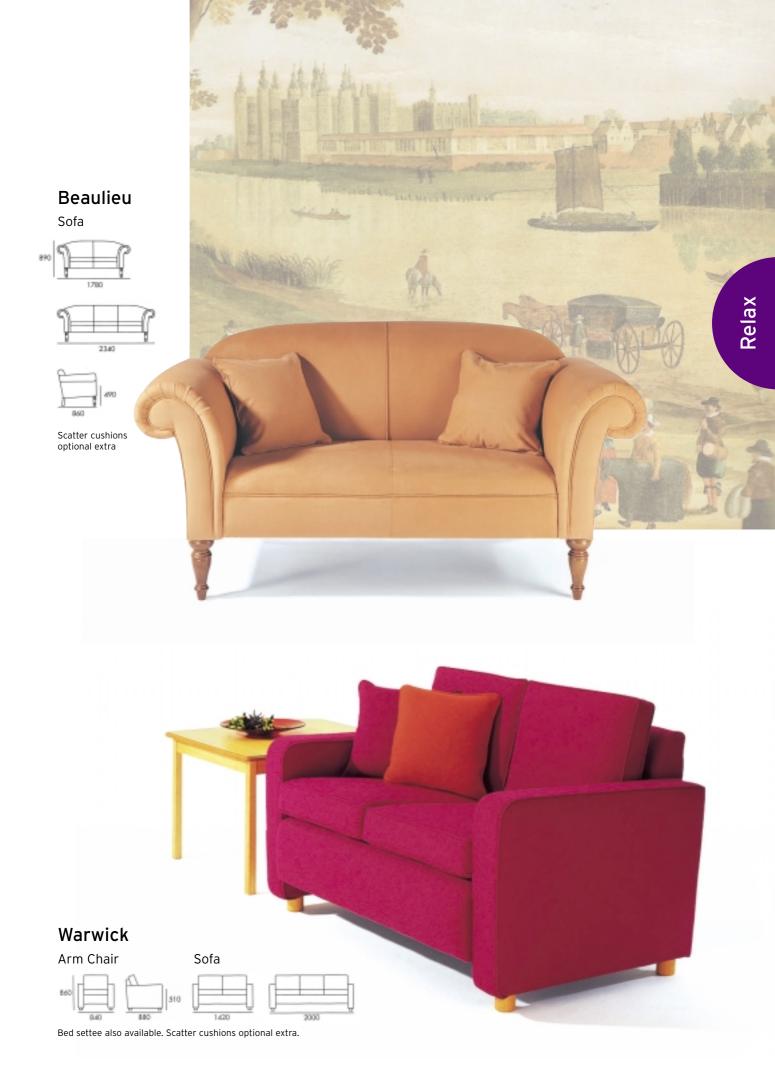

Tub chairs & sofas to **PELOX** & unwind

Scatter cushions optional extra

High seat chairs & settees for COMPORT & support

High seat chairs & settees for COMPORT & support