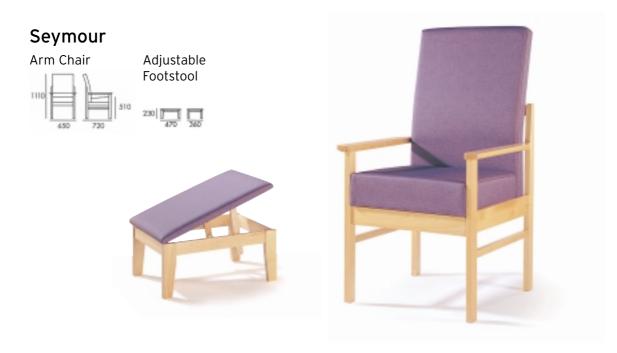

Tub chairs & sofas to **PELOX** & unwind

Scatter cushions optional extra

High seat chairs & settees for COMPORT & support

High seat chairs & settees for COMPORT & support