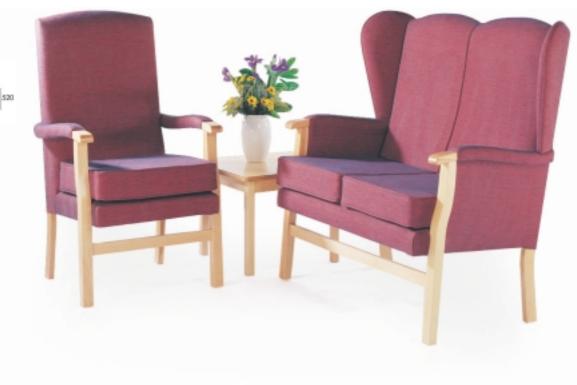

# Richmond

Standard Chair

Arm Chair

Suffolk

Essex Tub Chair

Arm Chair

Gardiner Tub Chair

Tub chairs & sofas to **PELOX** & unwind

Tub chairs & sofas to **PELOX** & unwind

Scatter cushions optional extra

High seat chairs & settees for COMPORT & support

High seat chairs & settees for COMPORT & support