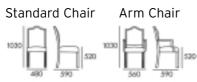

# Wolsey

Standard Chair

**Cecil** Standard Chair

Arm Chair

Classic

Chairs & settees for a CLOSSIC look