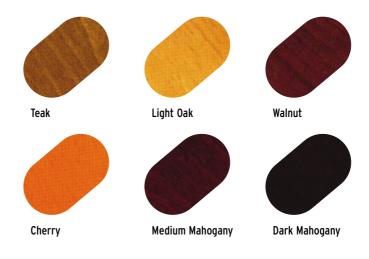

# Choice

All of our chairs can be upholstered in a wide variety of contract flame retardant fabrics and our frames are polished with a natural wood finish as standard.

You may also choose from any of the wood finishes shown here.