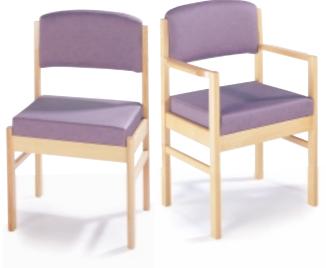

Tub chairs & sofas to **PELOX** & unwind

Scatter cushions optional extra

High seat chairs & settees for COMPORT & support

High seat chairs & settees for COMPORT & support